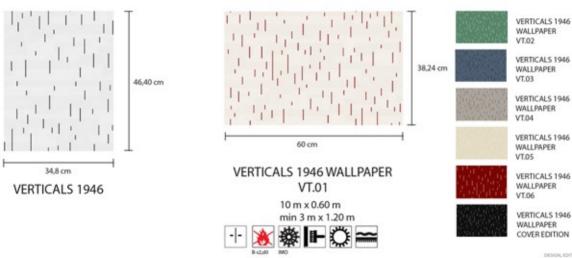

## VERTICALS 1946

design by Anni Albers

| Articolo       | Rapporto ± cm           | Altezza / Larghezza ± cm | Peso ± gr/m   | Composizione      | Applicazioni | Shrinkage    |
|----------------|-------------------------|--------------------------|---------------|-------------------|--------------|--------------|
| Article        | Repeat ± cm             | Width / Height ± cm      | Weight ± gr/m | Composition       | Suitability  | Martindale   |
| VERTICALS 1946 | <u></u> 46,40<br>↔ 34,8 | ↔ 139                    | 405           | 40%PS 27%CO 33%VI |              | 2%<br>40.000 |

## CARTA DA PARATI / WALLPAPER

agenagroup.it Made in italy

VT.04 VERTICALS 1946 WALLPAPER

VERTICALS 1946 WALLPAPER VT.06

> VERTICALS 1946 WALLPAPER COVEREDITION