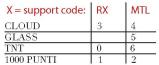

rx: 10 m x 0.53 m mtl: min 3 m x 1.06 m

Disponibile su quattro diversi supporti: Available on four different supports: CLOUD -GLASS -TNT - 1000 PUNTI