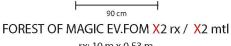

## Rapporto di disegno / Drawing report

122.73 cm

FOREST OF MAGIC WALLPAPER EV.FOM.X1 rx / X1 mtl

FOREST OF MAGIC WALLPAPER EV.FOM.X3 rx / X3 mtl

FOREST OF MAGIC WALLPAPER EV.FOM.X4 rx / X4 mtl

FOREST OF MAGIC WALLPAPER EV.FOM.X5 rx / X5mtl

rx: 10 m x 0.53 m mtl: min 3 m x 1.06 m

Disponibile su quattro diversi supporti: Available on four different supports: CLOUD -GLASS -TNT - 1000 PUNTI