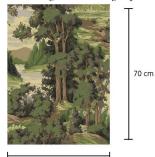

mtl | Y 10 1 1 1 1 1 1 1 1 1 1 1 1 1 1 1 1 1 1 | Applicazioni<br>Suitability | Shrinkage<br>Martindale |
|---------------------|------------------------------------------|-------------------------------------------------|----------------------------------|------------------------------------------|-----------------------------|-------------------------|
| FOREST OF MAGIC     | <u>‡</u> 70 ↔ 51,33                      | ↔ 148/150                                       | 420                              | 100%PL                                   |                             | 1/2%<br>30.000          |

Istruzioni di lavaggio Cleaning instructions



















**FOREST OF MAGIC** WALLPAPER

agenagroup.it

made in Italy



#### TESSUTO / FABRIC

### Rapporto di disegno / Drawing report



51,33 cm FOREST OF MAGIC

### CARTA DA PARATI / WALLPAPER

## Rapporto di disegno / Drawing report



122.73 cm

FOREST OF MAGIC WALLPAPER EV.FOM.X1 rx / X1 mtl



FOREST OF MAGIC WALLPAPER EV.FOM.X3 rx / X3 mtl



FOREST OF MAGIC WALLPAPER EV.FOM.X4 rx / X4 mtl



FOREST OF MAGIC WALLPAPER EV.FOM.X5 rx / X5mtl



rx: 10 m x 0.53 m mtl: min 3 m x 1.06 m

Disponibile su quattro diversi supporti: Available on four different supports: CLOUD -GLASS -TNT - 1000 PUNTI